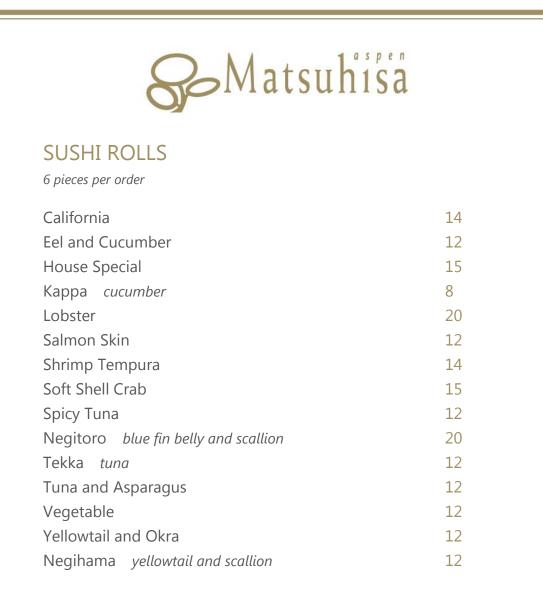

## SUSHI & SASHIMI

2 pieces per order

| Alaskan King Crab            | 14 |
|------------------------------|----|
| Fresh Wasabi                 | 8  |
| Ebi <i>shrimp</i>            | 11 |
| Hamachi yellowtail           | 11 |
| Hotate scallop               | 11 |
| Ikura salmon egg             | 12 |
| Kani snow crab               | 11 |
| Maguro <i>tuna</i>           | mp |
| Maguro Tataki seared tuna    | 11 |
| Masago smelt egg             | 10 |
| Sushi Dinner                 | 34 |
| Sashimi Dinner               | 34 |
| Saba mackerel                | 10 |
| Sake salmon                  | 11 |
| Shiromi whitefish            | 11 |
| Smoked Salmon                | 10 |
| Sweet Shrimp with Fried Head | 12 |
| Tai Japanese red snapper     | 12 |
| Tako <i>octopus</i>          | 11 |
| Tamago <i>egg</i>            | 8  |
| Toro blue fin belly          | mp |
| Unagi fresh water eel        | 12 |
| Uni sea urchin               | mp |
| Ikura salmon egg             | 12 |
| Uzura quail egg              | 3  |
|                              |    |