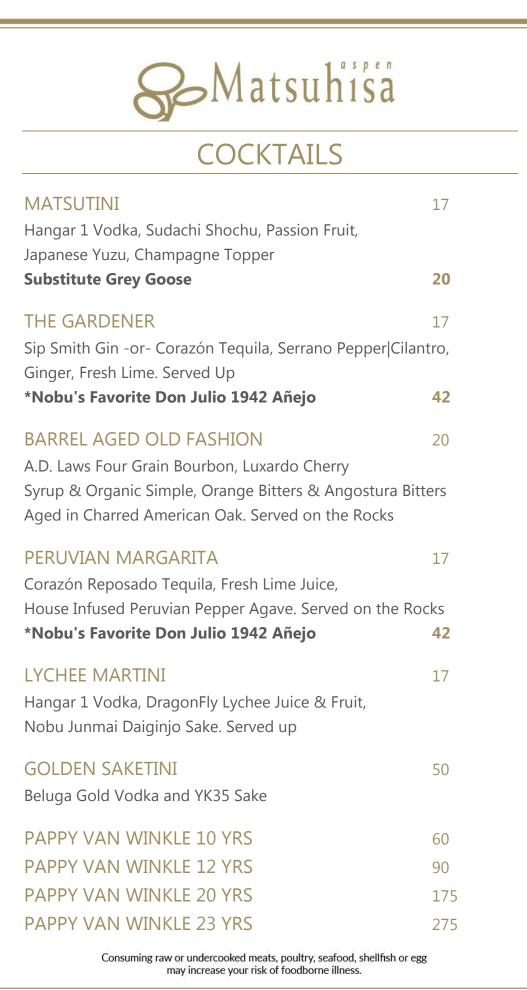

|       |        |  |
| ROSE                                                                                                                   |       |        |  |
|                                                                                                                        |       |        |  |
|                                                                                                                        |       | BOTTLE |  |
| Entourage, Cotes de Provence, France                                                                                   | 16    | 64     |  |
| Consuming raw or undercooked meats, poultry, seafood, shellfish or egg<br>may increase your risk of foodborne illness. |       |        |  |

Sample Menu







# MATSUHISA ASPEN PREMIUM SAKE SELECTION

Sake contains no sulfites and is gluten-free "All Matsuhisa Sakes are Dry & Vegan"

## COLD SAKE

#### HIKARI-JUNMAI DAI-GINJO CENTRIFUGED

Elegant Floral Flavors of Orange Blossom and ElderflowerGlass 70 Sm Bamboo 140 Lg Bamboo 280 720ml Bottle 670

#### NOBU YK35 DAI-GINJO ENSHIBUNRI

The Best Expression of YK35, Fragrance of Melons and White FlowersGlass 50 Sm Bamboo 100 Lg Bamboo 200 720ml Bottle 495

#### NOBU YK35 DAI-GINJO

Delicate Aromas and a Sophisticated Finish Glass 30 Sm Bamboo 60 Lg Bamboo 120 720ml Bottle 225 1.8 Lit. Bottle 595

#### NOBU TK40 DAI-GINJO \*Nobu's Favorite

Dry with Soft Texture and a Crisp After TasteGlass 20 Sm Bamboo 40 Lg Bamboo 80500ml Bottle 125 1.5 Lit. Bottle 350

#### NOBU JUNMAI DAI-GINJO

Medium Bodied