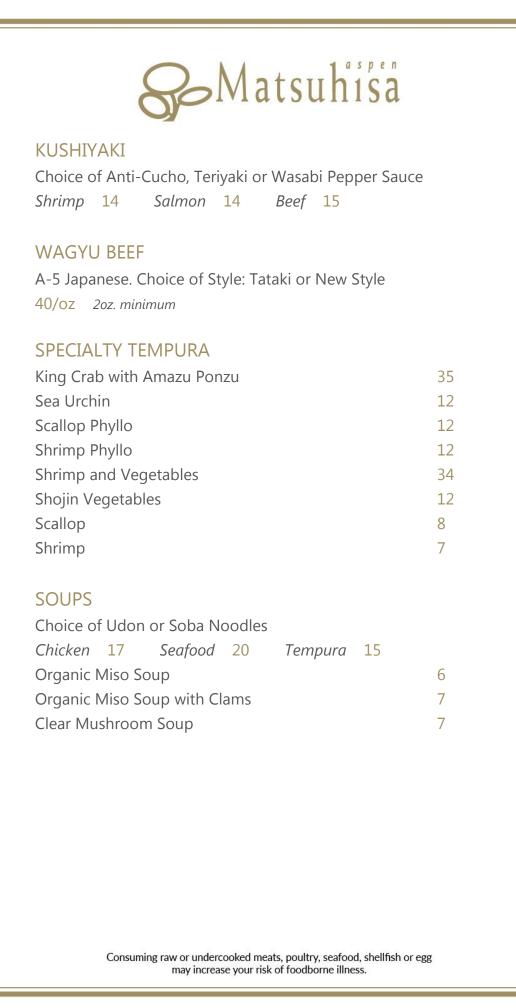

### HOT DISHES

| Tempura Rock Shrimp with Creamy Spicy or                    |    |  |  |
|-------------------------------------------------------------|----|--|--|
| Butter Ponzu Sauce                                          | 28 |  |  |
| Broiled Black Cod with Miso                                 | 38 |  |  |
| Nasu Den                                                    | 14 |  |  |
| Iapanese Eggplant with Den Miso                             |    |  |  |
| Yellowtail Tataki with Yuzu Miso Sauce                      | 19 |  |  |
| Seabass with Black Bean, Dry Miso or Balsamic Teriyaki      | 34 |  |  |
| Shrimp with Wasabi Pepper or Spicy Garlic Sauce             | 22 |  |  |
| Scallop, Wasabi Pepper, Spicy Garlic Sauce or Jalapeno      | 36 |  |  |
| obster, Wasabi Pepper, Spicy Garlic Sauce                   | 46 |  |  |
| Soft Shell Crab with Black Bean or Spicy Garlic Sauce       | 18 |  |  |
| Seafood Toban Yaki                                          | 29 |  |  |
| Mushroom Toban Yaki                                         | 20 |  |  |
| Free Range Chicken with Spicy or Light Garlic Vegetables 26 |    |  |  |
| Sauteed Mushrooms with Yuzu Dressing                        | 20 |  |  |
| Creamy Spicy Crab                                           | 22 |  |  |