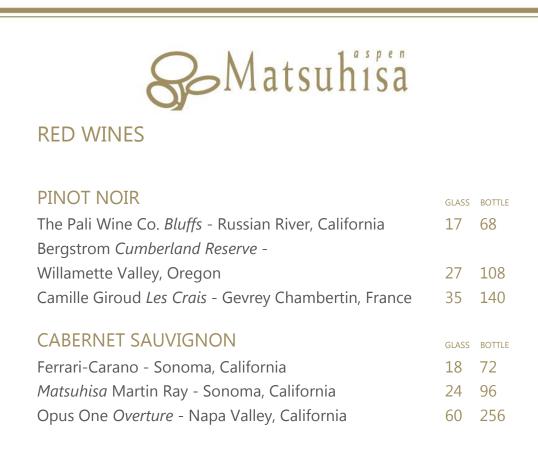

# WINES BY THE GLASS

| CHAMPAGNE & SPARKLING                                                                                                  |       |        |  |
|------------------------------------------------------------------------------------------------------------------------|-------|--------|--|
| BRUT                                                                                                                   | GLASS | BOTTLE |  |
| Pierre Sparr, Cremant d'Alsace, France                                                                                 | 22    | 88     |  |
|                                                                                                                        |       |        |  |
| WHITE WINES                                                                                                            |       |        |  |
| PINOT GRIGIO                                                                                                           | GLASS | BOTTLE |  |
| Fossi - Friuli, Italy                                                                                                  | 15    | 60     |  |
| CHARDONNAY                                                                                                             | GLASS | BOTTLE |  |
| Newton Skyside - Sonoma County, California                                                                             | 17    |        |  |
| Matsuhisa Martin Ray - Sonoma, California                                                                              | 20    | 80     |  |
| Domaine Genot Boulanger Les Vergers 1er Cru -                                                                          |       |        |  |
| Chassagne Montrachet                                                                                                   | 35    | 140    |  |
| SAUVIGNON BLANC                                                                                                        | GLASS | BOTTLE |  |
| Cloudy Bay, Marlborough, New Zealand                                                                                   | 22    | 88     |  |
| Pascal Jolivet, Sancerre, France                                                                                       | 22    | 88     |  |
| GRUNER VELTLINER                                                                                                       | GLASS | BOTTLE |  |
| Bründlmayer Terrassen Cuvée Colorado, Austria                                                                          | 17    |        |  |
|                                                                                                                        |       |        |  |
| RIESLING                                                                                                               | GLASS | BOTTLE |  |
| Empire Estate - Finger Lakes, New York                                                                                 | 14    | 56     |  |
|                                                                                                                        |       |        |  |
| ROSE                                                                                                                   |       |        |  |
|                                                                                                                        |       |        |  |
|                                                                                                                        |       | BOTTLE |  |
| Entourage, Cotes de Provence, France                                                                                   | 16    | 64     |  |
| Consuming raw or undercooked meats, poultry, seafood, shellfish or egg<br>may increase your risk of foodborne illness. |       |        |  |