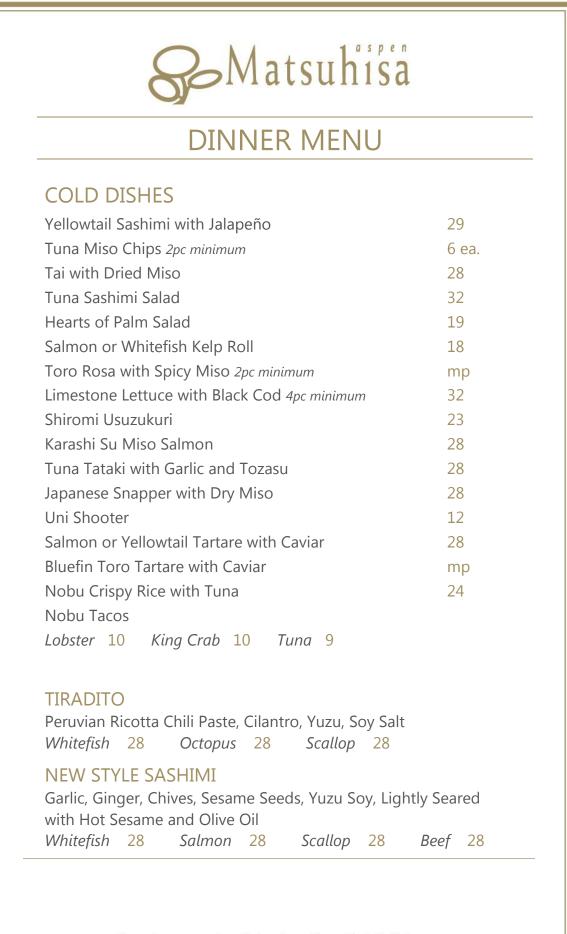

#### MATSUHISA SALAD

| Edamame                           | 8  |
|-----------------------------------|----|
| Shishito Peppers                  | 10 |
| Field Greens                      | 11 |
| Shiitake Salad                    | 15 |
| Cucumber Sunomono                 | 9  |
| Sashimi Salad                     | 32 |
| Lobster Shiitake Salad            | 52 |
| Salmon Skin Salad                 | 16 |
| Spinach Salad with Grilled Shrimp | 25 |
| Mixed Seafood Ceviche             | 22 |
| Lobster Ceviche 4pc minimum       | 42 |