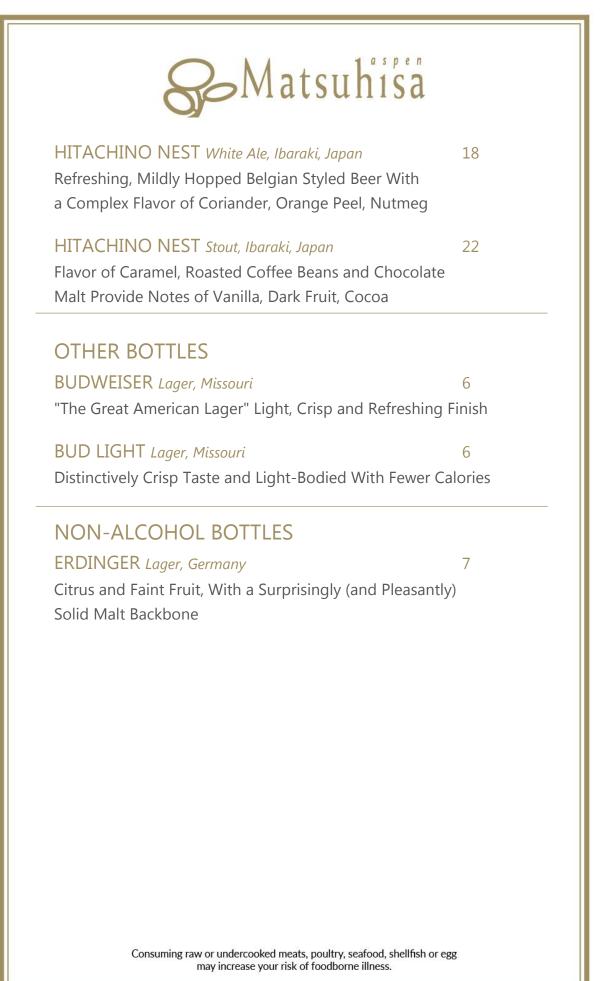

## BEER

| DRAFTS<br>STELLA ARTOIS Pale Lager, Belgium<br>Crisp Palate with Pale Malt Aromas and Sweet Herbal<br>Note with a Refreshing Finish                  | 8        |  |
|------------------------------------------------------------------------------------------------------------------------------------------------------|----------|--|
| ELEVATION FIRST CAST IPA, Colorado<br>Low-to-Moderate Sweetness, Moderate-to-High Bitterne<br>Without Being Over Powering. Malt is Slightly Toasty   | 8<br>ess |  |
| AVERY WHITE RASCAL <i>Wheat Ale, Colorado</i><br>Light to Medium Bodied, Creamy, and Smooth.<br>Mild Sweetness and Wheat Character with a Dry Finish | 8        |  |
| KIRIN ICHIBAN Golden Ale, Japan<br>The Exclusive First Press Brewing Process Give<br>As a Result Crisp, Smooth and Full-Bodied Beer                  | 8        |  |
| JAPANESE BOTTLED<br>SAPPORO Lager, Japan/B-C<br>Aromas of Hops, Crisp and Refined Bitterness That<br>Drive You to a Clean Finish                     | 9/15     |  |
| KIRIN LIGHT <i>Lager, Japan/B-USA</i><br>Hop Aromas, Surpringly Smooth and Full-Bodied;<br>With Just 95 Calories is The Way to Go                    | 8        |  |
| KIRIN ICHIBAN Lager, Japan/B-USA<br>The Exclusive First Press Brewing Process Give As<br>a Result Crisp, Smooth and a Full-Bodied Beer               | 15       |  |
| Consuming raw or undercooked meats, poultry, seafood, shellfish or egg may increase your risk of foodborne illness.                                  |          |  |