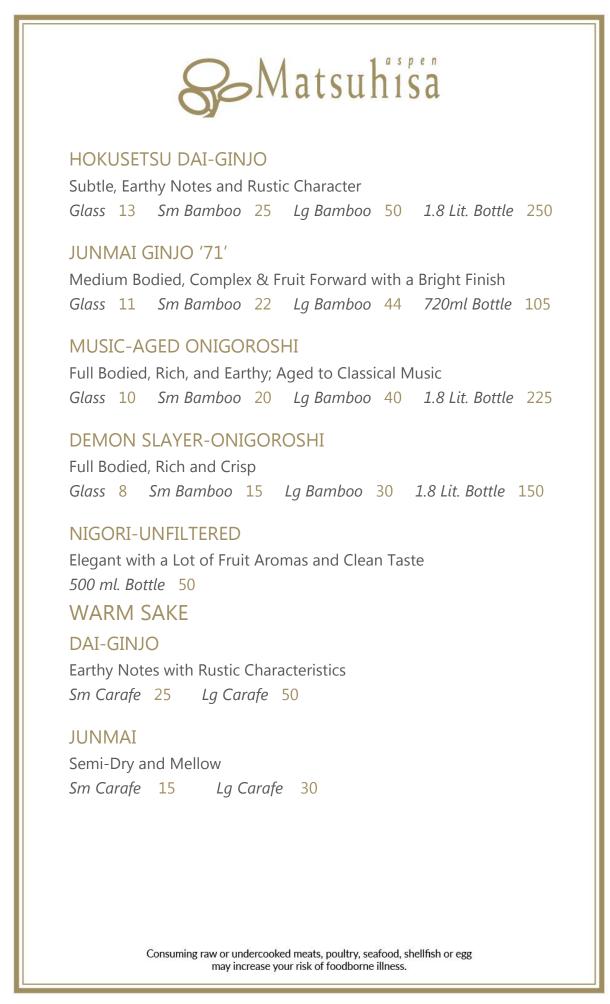

# MATSUHISA ASPEN PREMIUM SAKE SELECTION

Sake contains no sulfites and is gluten-free "All Matsuhisa Sakes are Dry & Vegan"

## COLD SAKE

#### HIKARI-JUNMAI DAI-GINJO CENTRIFUGED

Elegant Floral Flavors of Orange Blossom and ElderflowerGlass 70 Sm Bamboo 140 Lg Bamboo 280 720ml Bottle 670

#### NOBU YK35 DAI-GINJO ENSHIBUNRI

The Best Expression of YK35, Fragrance of Melons and White FlowersGlass 50 Sm Bamboo 100 Lg Bamboo 200 720ml Bottle 495

#### NOBU YK35 DAI-GINJO

Delicate Aromas and a Sophisticated Finish Glass 30 Sm Bamboo 60 Lg Bamboo 120 720ml Bottle 225 1.8 Lit. Bottle 595

#### NOBU TK40 DAI-GINJO \*Nobu's Favorite

Dry with Soft Texture and a Crisp After TasteGlass 20 Sm Bamboo 40 Lg Bamboo 80500ml Bottle 125 1.5 Lit. Bottle 350

#### NOBU JUNMAI DAI-GINJO

Medium Bodied, Clean, and Complex with Floral Notes Glass 15 Sm Bamboo 30 Lg Bamboo 60 500ml Bottle 100 1.5 Lit. Bottle 285